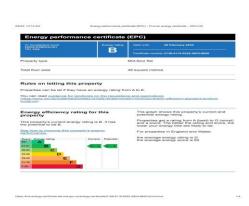

#### **Energy Performance Certificate**

The energy efficiency rating is a measure of the overall efficiency of a home. The higher the rating the more energy efficient the home is and the lower the fuel bills will be.